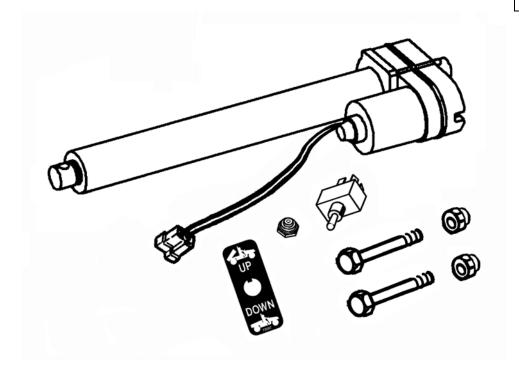

### Grounds Cruiser Dump Bed Electric Lift Kit

| Part No | Qty                                                            | Description                                                 | Note      |
|---------|----------------------------------------------------------------|-------------------------------------------------------------|-----------|
| 7063141 | 1                                                              | LINEAR ACTUATOR, Dump Bed                                   | Was 72641 |
| 7091821 | 2                                                              | SCREW, 1/2-13 x 3" Hex Head Cap                             |           |
| 7091922 | 2                                                              | NUT, 1/2-13 Hex Nyloc                                       |           |
| 7035700 | 1                                                              | SWITCH, Deck Lift, Self Centering                           |           |
| 7072687 | 1                                                              | DECAL, Bed Lift                                             |           |
| 7035702 | 1                                                              | SEAL, Switch                                                |           |
| 7073812 | 1                                                              | INSTRUCTION SHEET, Bed Lift Kit                             |           |
|         | 7063141<br>7091821<br>7091922<br>7035700<br>7072687<br>7035702 | 7063141 1 7091821 2 7091922 2 7035700 1 7072687 1 7035702 1 | 7063141   |